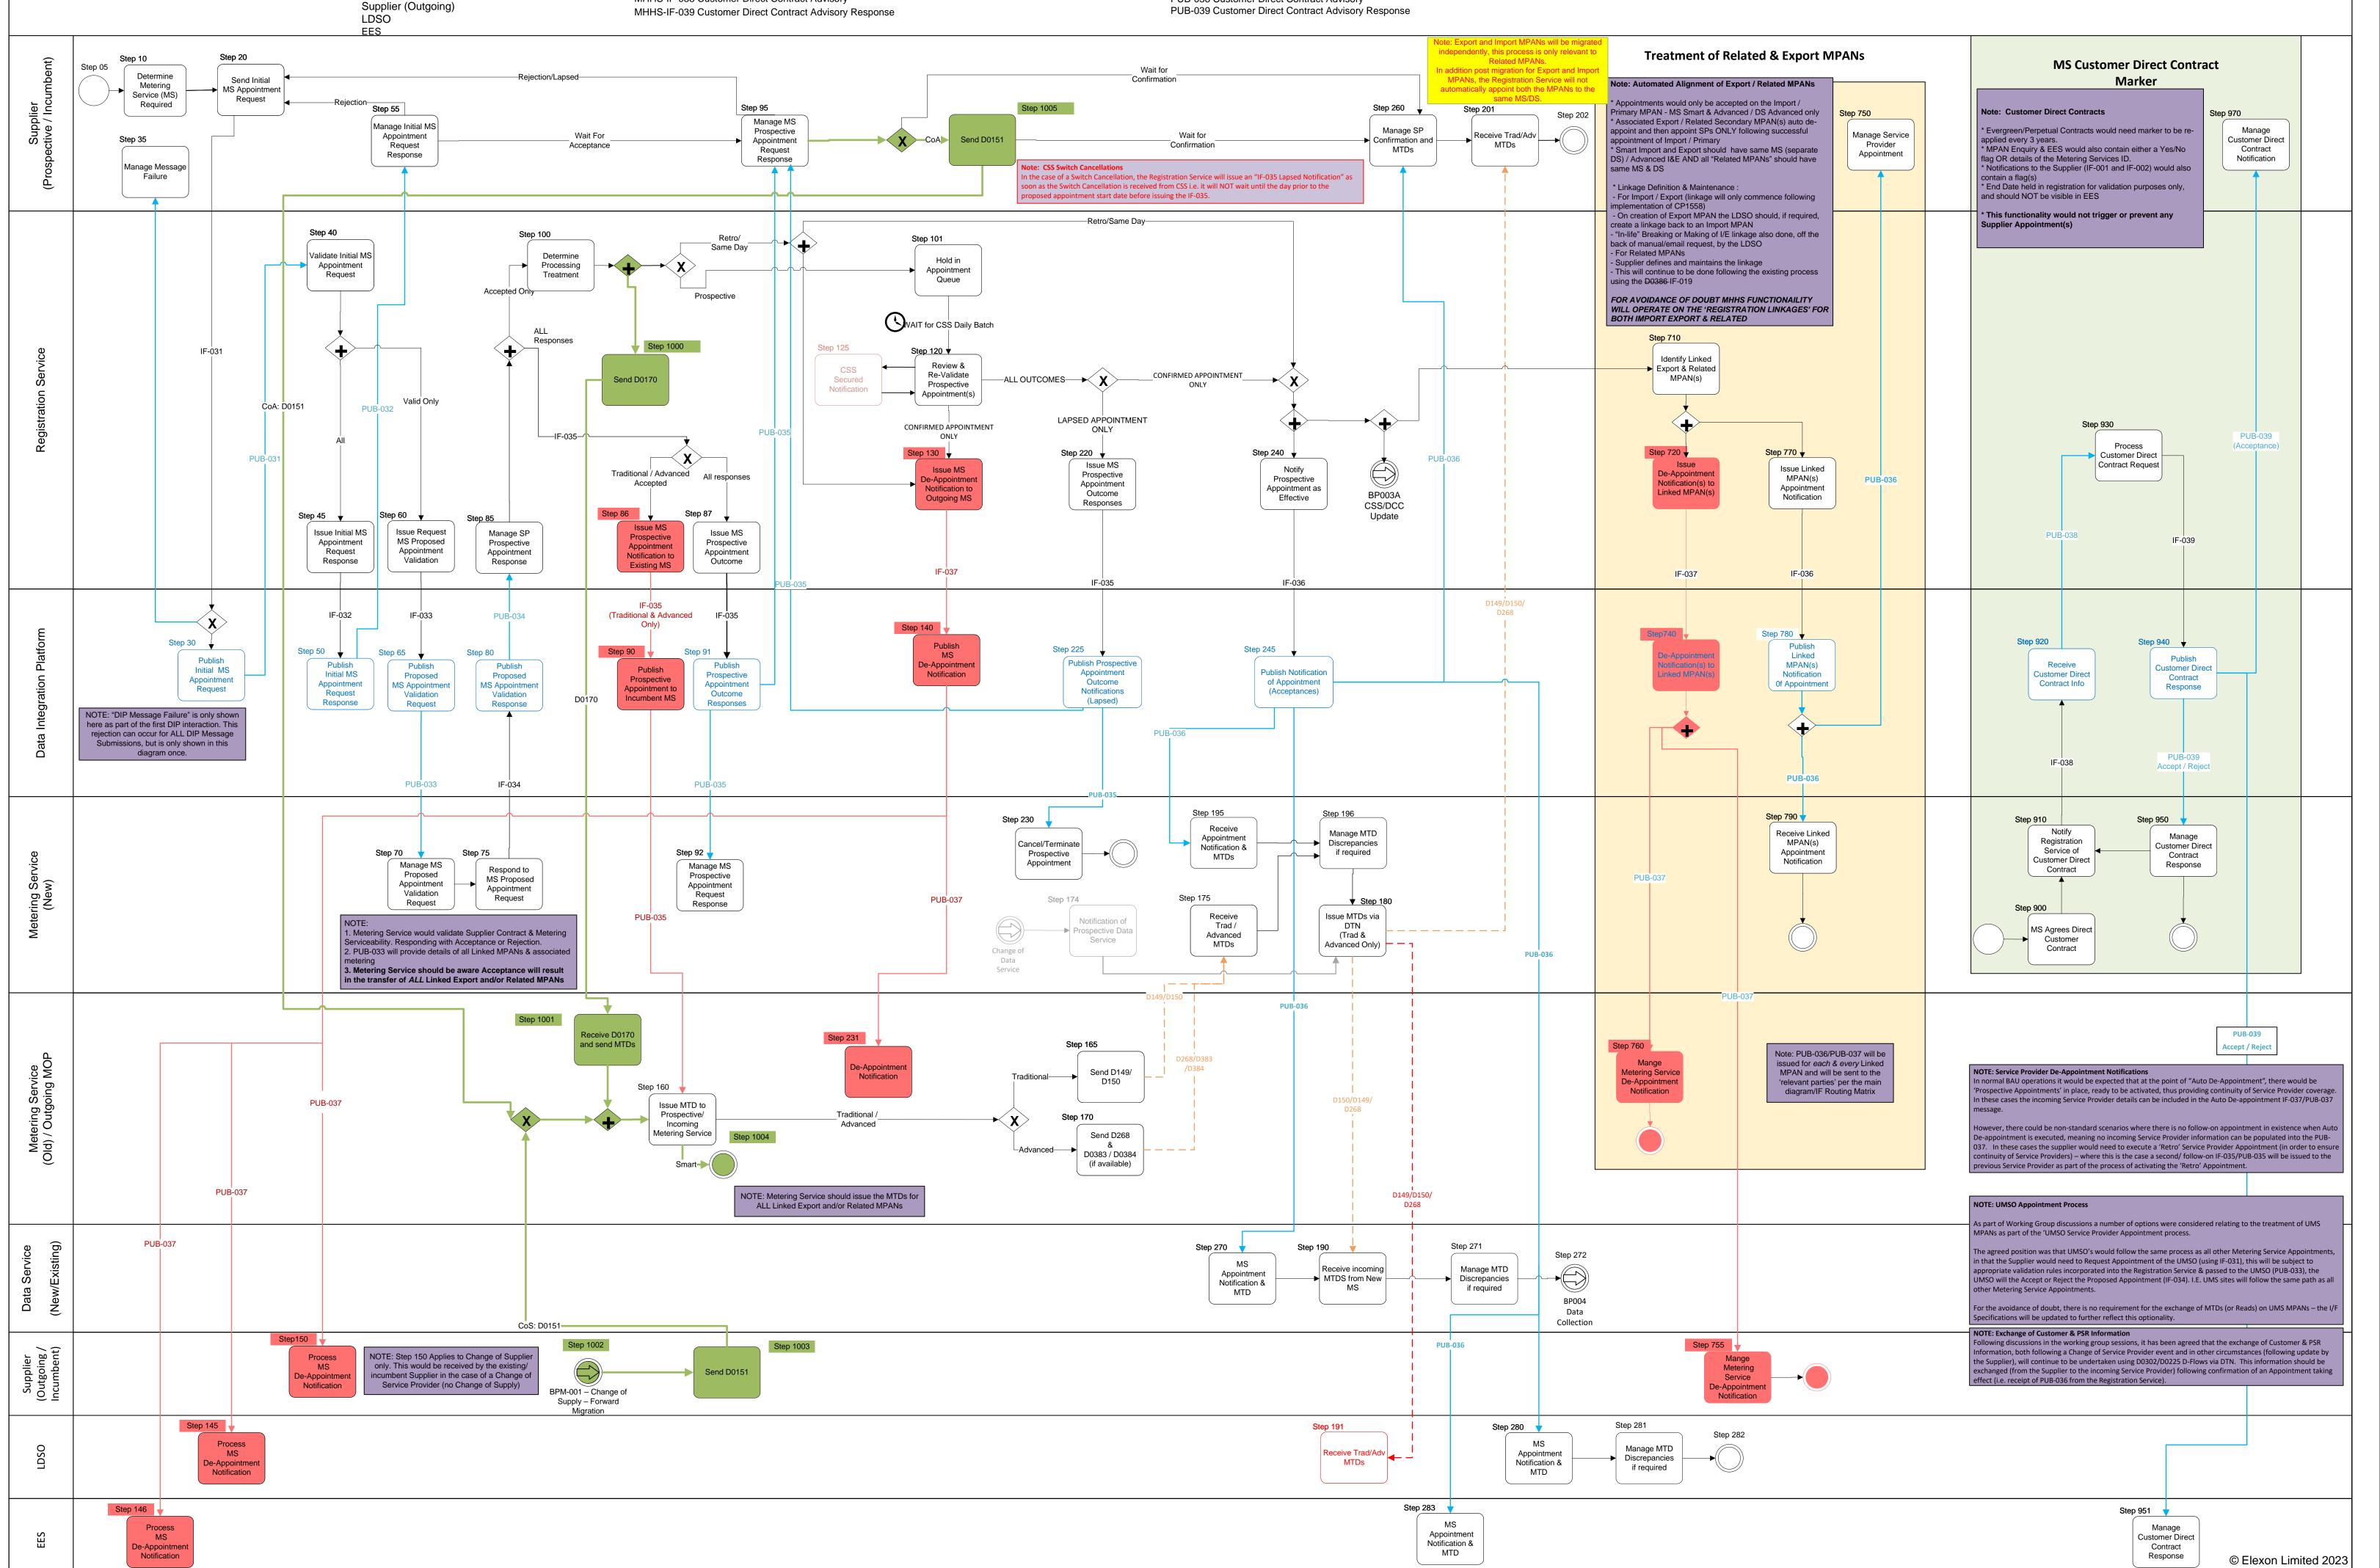

## **Cover Note**

This document displays the Forward Migration Change of Service – Metering Service process. It has been based on the MHHS BAU Change of Service – Metering Service process and any new, Migration-specific steps, are indicated in Green, whereas any steps that are not required as part of Migration are indicated in Red.

This process map should be read in parallel with the relevant BPD (MHHS BPD002 – Change of Service – Metering Service (Forward Migration)) which provides more detail on each of the steps and the steps that have been removed.

PROGRAMME Industry-led, Elexon facilitated

**Business Process Description** 

This BPM diagram describes the Forward Migration 'Change of Metering Service' Business Process. For a detailed description of each step in the BPM, please refer to the accompanying Business Process Descriptions [BPD] document for this Business Process.

Supplier (Prospective/Incumbent) Registration Service Data Integration Platform New Metering Service (MSS, MSA, UMSO) Outgoing MOP

MHHS Interfaces MHHS-IF-031 Supplier Service Appointment Request New/Existing Data Service (SDS, ADS, UMSDS)

MHHS-IF-032 Reg. Serv. Response to Supplier Service App Request MHHS-IF-033 Registration Service Request for Service Appointment MHHS-IF-034 Service Provider Response to Appointment Request MHHS-IF-035 Registration Service Appointment Status Notification MHHS-IF-036 Reg. Serv. Notification of Service App. & Supporting Info MHHS-IF-038 Customer Direct Contract Advisory

**Publication List** PUB-031 Supplier Service Appointment Request PUB-032 Reg. Serv. Response to Supplier Service App Request PUB-033 Registration Service Request for Service Appointment PUB-034 Service Provider Response to Appointment Request PUB-035 Registration Service Appointment Status Notification

PUB-036 Reg. Serv. Notification of Service App. & Supporting Info

PUB-038 Customer Direct Contract Advisory

**BPM** included as part of the process MHSS-BP003-Change of Service – Data Service MHHS-BP003A-CSS/DCC Update MHHS-BP001- Change of Supply (Migration)

**BPM Entry** Exit BPM MHHS-BP001-Change of Supply MHHS-BP004-Data Collection MHHS-BP007-Disconnection MHHS-BP011-Change of Market Segment MHHS-BP001- Change of Supply (Migration)